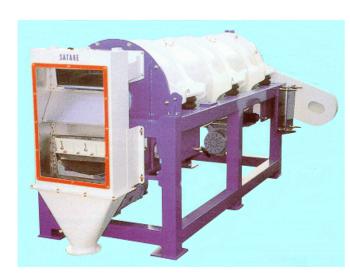

## HYDRATOR SHD

The Satake Hydrator is an innovative grain tempering mixer designed provide high levels of moisture addition in a single operation.

## **Conventional Tempering**

vibration The use of to provide exceptional water dispersion is combined with slow stirring and a long dwell time to ensure absorption for up to 8% moisture.

Grain leaving the machine has no free surface moisture, eliminating any subsequent temper bin discharge problems.

## **PeriTec Process**

The Hydrator is used in the PeriTec Process to add a small amount of moisture to the grain before debranning. The long dwell time of the grain in the machine removes the need for a conditioning bin between PeriTec damping and debranning. The addition of moisture prior to debranning helps to separate the bran layer from the grain.