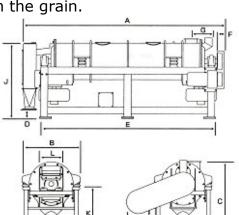

## Outside dimensions (mm)

| SHD5A  | Α    | В    | С    | D    | E    | F   |
|--------|------|------|------|------|------|-----|
|        | 2763 | 790  | 1120 | 123  | 2392 | 96  |
|        | G    | Η    | Ι    | J    | K    | L   |
|        | 325  | 740  | 778  | 1053 | 792  | 340 |
| SHD10A | Α    | В    | С    | D    | E    | F   |
|        | 2931 | 1000 | 1420 | 74   | 2392 | 127 |
| SUDION | G    | Η    | Ι    | J    | K    | L   |
|        | 296  | 1050 | 1007 | 1356 | 992  | 555 |