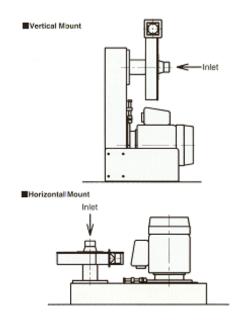

## SPM Features:

- 1. Two mounting options are available horizontal and vertical
- 2. The volute can be adjusted in 30° increments relative to the body base plate as required, to suit installation
- 3. Variable speed can be achieved if the machine is used in conjunction with a proprietary frequency variable control device

| Description                                       |                | SPM                                |           |
|---------------------------------------------------|----------------|------------------------------------|-----------|
|                                                   |                | Rotor Speed rpm                    | Tons/Hour |
| Capacity for fine middlings using<br>18.5kW motor |                | 3000                               | 1.0-6.0   |
|                                                   |                | 4500                               | 1.0-5.0   |
|                                                   |                | 5000                               | 1.0-2.5   |
| Motor Powers Available                            |                | 11, 15, 18.5, 22kW                 |           |
| Nominal Rotor Speed                               |                | 3000, 4000, 4500, 5000,<br>5500rpm |           |
| Dimensions<br>(Vertical mount)                    | Overall Height | 1452mm (57.2")                     |           |
|                                                   | Overall Length | 729mm (28.7")                      |           |
|                                                   | Overall Width  | 800mm (31.5")                      |           |
| Dimensions<br>(Horizontal<br>mount)               | Overall Height | 800mm (31.5")                      |           |
|                                                   | Overall Length | 1452mm (57.2")                     |           |
|                                                   | Overall Width  | 729mm (28.7")                      |           |
| Net Weight                                        |                | 200kg (455lbs) (excluding motor)   |           |