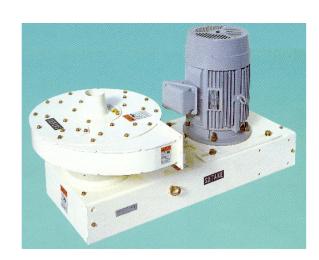

## PIN MILL SPM

The Satake Pin Mill SPM is a multi purpose in-line machine specially designed for high rotor speeds for high continuous grinding, infestation destruction and mixing a wide range of cereal products conveyed under suction (vertical mount type) gravity or suction (horizontal mount type).

The principle application is its use to grind clean middlings and fine semolina into flour with minimum increase in starch damage. On this duty it can replace a rollermill in the mill diagram.

## SPM Features:

- 1. Two mounting options are available horizontal and vertical
- 2. The volute can be adjusted in 30° increments relative to the body base plate as required, to suit installation
- 3. Variable speed can be achieved if the machine is used in conjunction with a proprietary frequency variable control device