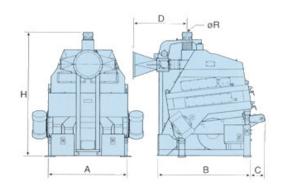

| Model  | Α     | В     | С   | D   | Н     | R  |
|--------|-------|-------|-----|-----|-------|----|
| SGA5A  | 797   |       |     |     | 1,979 |    |
| SGA10A | 1,240 | 1,430 | 235 | 853 | 2,029 | 6" |
| CCA1FA | 1 072 |       |     |     | 2 170 |    |

Dimensions: mm

**SATAKE AUSTRALIA Pty Ltd** 

15 Leland Street Penrith NSW 2750 Australia Telephone: +61 (0) 2 4725 2600 Facsimile: +61 (0) 2 4725 2601 E-mail: info@satake.com.au Website: www.satake.com.au