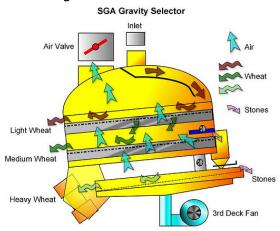

## **GRAVITY SELECTOR SGA**

The Satake Gravity Selector simplifies the cleaning of cereal grains such as wheat, rye, barley and rice. It can also be used for the cleaning of nuts and pulses.

It separates the material into four groups by density:

- 1. Stones and other heavy impurities
- 2. Whole clean grain/product
- 3. Low density and damaged grains/product
- 4. Dust

The Satake Gravity Selector can be used to concentrate impurities for more efficient separation by subsequent machines.

## **Unique Stone Discharge & Resort Mechanism**

The discharged stone from primary sieves contains some good grain. This mixed fraction is sent to the secondary sieve using blowing air from a built-in fan where stones are concentrated and discharged.