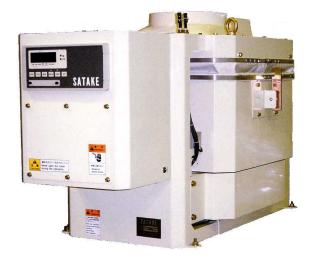

## **LOSS IN WEIGHT SCALE SLS**

The Satake SLS Loss In Weight Scale provides continuous weight measurement and control of material flow.

Satake SLS Loss In Weight Scale Features:

- Maintains set flow rate
- Accumulates material weight accurately
- Tube type sanitary construction

| Model                          |   | SLS20C                                |
|--------------------------------|---|---------------------------------------|
| Capacity                       |   | 0.5-15 t/hr (wheat)                   |
| Accuracy                       |   | +/-0.2-0.5% full scale                |
| Compressed Air Source          |   | 4-5NI/min 0.4Mpa                      |
| Power Source                   |   | AC 100~120V or 200~240V, Single Phase |
| Required Power                 |   | 250W                                  |
| Exhaust Air Required           |   | 4m3/min                               |
| Exhaust Pipe Diameter (option) |   | 3"/75mm                               |
| Dimensions                     | W | 648mm                                 |
|                                | L | 1,110mm                               |
|                                | Н | 703mm                                 |
| Weight                         |   | 70kg                                  |