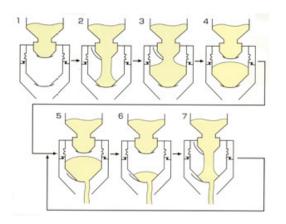

- 1.2.3.4. Grain is fed from the upper hopper to the measuring hopper
- 5.6. The grain is discharged from the measuring hopper by a control valve set to the desired flow rate. Discharge flow rate is calculated from the loss in weight from the hopper over a
- 7. In order to maintain the set flow rate, the opening of the control valve is automatically adjusted. When the measuring hopper is almost empty, the supply gate is opened to replenish it. During this operation, the control valve is fixed to maintain a constant discharge