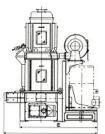

## **DEBRANNING MACHINE VCW**

The Satake Debranning Machine VCW is the heart of the PeriTec Process.

In the first stage the bran is removed by controlled abrasion and in the second stage friction polishes the grain and removes any adhering bran fragments.

## VCW Features:

- Effective debranning of all wheat varieties in a single pass
- Vertical construction requires minimum floor space
- Mechanical simplicity and ease of access provide great reliability with low maintenance cost
- Airflow through the machine is easily and accurately controlled
- A load control device maintains debranning efficiency and prevents motor overload