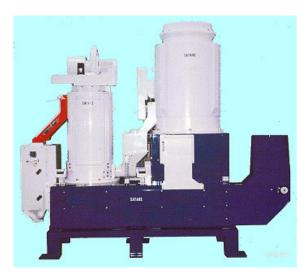

## **DEBRANNING MACHINE VCW**

The Satake Debranning Machine VCW is the heart of the PeriTec Process.

In the first stage the bran is removed by controlled abrasion and in the second stage friction polishes the grain and removes any adhering bran fragments.

## VCW Features:

- Effective debranning of all wheat varieties in a single pass
- Vertical construction requires minimum floor space
- Mechanical simplicity and ease of access provide great reliability with low maintenance cost
- Airflow through the machine is easily and accurately controlled
- A load control device maintains debranning efficiency and prevents motor overload