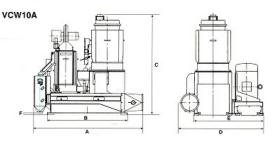

## DIMENSIONS (MM)

| Model  | Α    | В    | С    | D    | E    | F    |
|--------|------|------|------|------|------|------|
| VCW3A  | 1406 | 920  | 2320 | 2096 | 1722 | 750  |
| VCW5A  | 1484 | 971  | 2589 | 2147 | 1771 | 841  |
| VCW10A | 2766 | 2014 | 2564 | 2090 | 1732 | 47.4 |