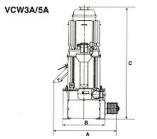

## DIMENSIONS (MM)

| Model  | Α    | В    | С    | D    | E    | F    |
|--------|------|------|------|------|------|------|
| VCW3A  | 1406 | 920  | 2320 | 2096 | 1722 | 750  |
| VCW5A  | 1484 | 971  | 2589 | 2147 | 1771 | 841  |
| VCW10A | 2766 | 2014 | 2564 | 2090 | 1732 | 47.4 |