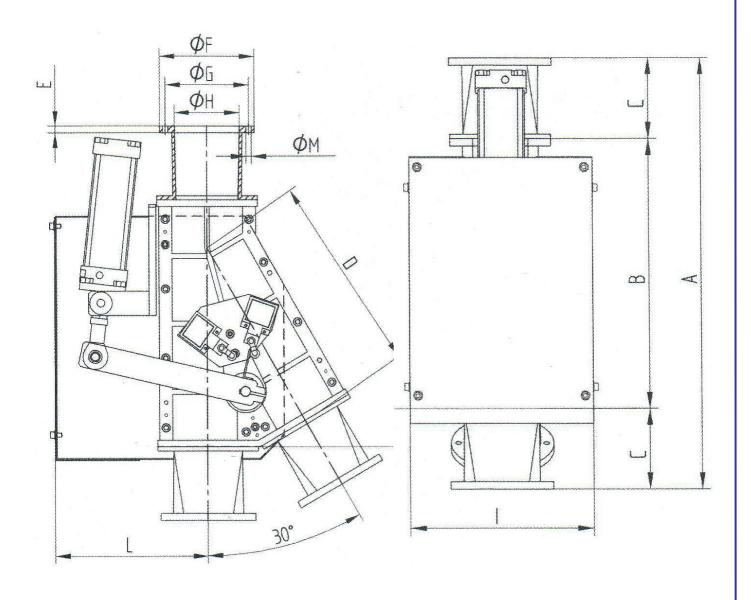

## **VPD Diverter Valve**

| TIPO<br>TYPE<br>TYPE<br>TYP | А   | В   | С   | D   | E  | øF  | øG  | øН  | 1   | 11  | øM | N. fori<br>holes N.<br>N. trous<br>Loch nr | N   | 0x01 | PxP1 | QxQ1 | R   | R1  | øS | N. fori<br>holes N.<br>N. trous<br>Loch nr |
|-----------------------------|-----|-----|-----|-----|----|-----|-----|-----|-----|-----|----|--------------------------------------------|-----|------|------|------|-----|-----|----|--------------------------------------------|
|                             | 613 | 377 | 118 | 287 | 12 | 117 | 95  | 50  | 260 | 360 | 9  | 4                                          | 207 | 146  | 122  | 70   | 58  | -   | 9  | 6                                          |
| VPD60                       | 613 | 377 | 118 | 287 | 12 | 117 | 95  | 55  | 260 | 360 | 9  | 4                                          | 207 | 146  | 122  | 70   | 58  | -   | 9  | 6                                          |
|                             | 613 | 377 | 118 | 287 | 12 | 117 | 95  | 60  | 260 | 360 | 11 | 4                                          | 207 | 146  | 122  | 70   | 58  | -   | 9  | 6                                          |
| VPD70                       | 613 | 377 | 118 | 287 | 12 | 128 | 105 | 70  | 260 | 360 | 11 | 4                                          | 207 | 146  | 122  | 70   | 58  | -   | 9  | 6                                          |
|                             | 613 | 377 | 118 | 287 | 12 | 128 | 105 | 76  | 260 | 360 | 11 | 4                                          | 207 | 146  | 122  | 70   | 58  | -   | 9  | 6                                          |
| VPD100                      | 672 | 404 | 134 | 322 | 14 | 148 | 125 | 83  | 280 | 370 | 11 | 4                                          | 195 | 166  | 142  | 90   | 72  | -   | 9  | 6                                          |
|                             | 672 | 404 | 134 | 322 | 14 | 148 | 125 | 89  | 280 | 370 | 11 | 4                                          | 195 | 166  | 142  | 90   | 72  | -   | 9  | 6                                          |
|                             | 680 | 404 | 138 | 322 | 14 | 166 | 140 | 98  | 280 | 370 | 11 | 6                                          | 195 | 166  | 142  | 90   | 72  | ~ : | 9  | 6                                          |
|                             | 680 | 404 | 138 | 322 | 14 | 175 | 150 | 108 | 280 | 370 | 11 | 6                                          | 195 | 166  | 142  | 90   | 72  | -   | 9  | 6                                          |
| VPD120                      | 786 | 490 | 148 | 314 | 14 | 192 | 165 | 114 | 370 | 405 | 11 | 6                                          | 204 | 204  | 172  | 118  | 98  | 98  | 11 | 8                                          |
|                             | 786 | 490 | 148 | 314 | 14 | 192 | 165 | 121 | 370 | 405 | 11 | 6                                          | 204 | 204  | 172  | 118  | 98  | 98  | 11 | 8                                          |
|                             | 786 | 490 | 148 | 314 | 14 | 192 | 165 | 129 | 370 | 405 | 11 | 6                                          | 204 | 204  | 172  | 118  | 98  | 98  | 11 | 8                                          |
| VPD150                      | 902 | 542 | 180 | 302 | 16 | 220 | 195 | 140 | 395 | 420 | 11 | 6                                          | 264 | 240  | 210  | 148  | 100 | 100 | 12 | 8                                          |
|                             | 902 | 542 | 180 | 302 | 16 | 250 | 215 | 150 | 395 | 420 | 11 | 6                                          | 264 | 240  | 210  | 148  | 100 | 100 | 12 | 8                                          |
|                             | 902 | 542 | 180 | 302 | 16 | 250 | 215 | 160 | 395 | 420 | 11 | 6                                          | 264 | 240  | 210  | 148  | 100 | 100 | 12 | 8                                          |