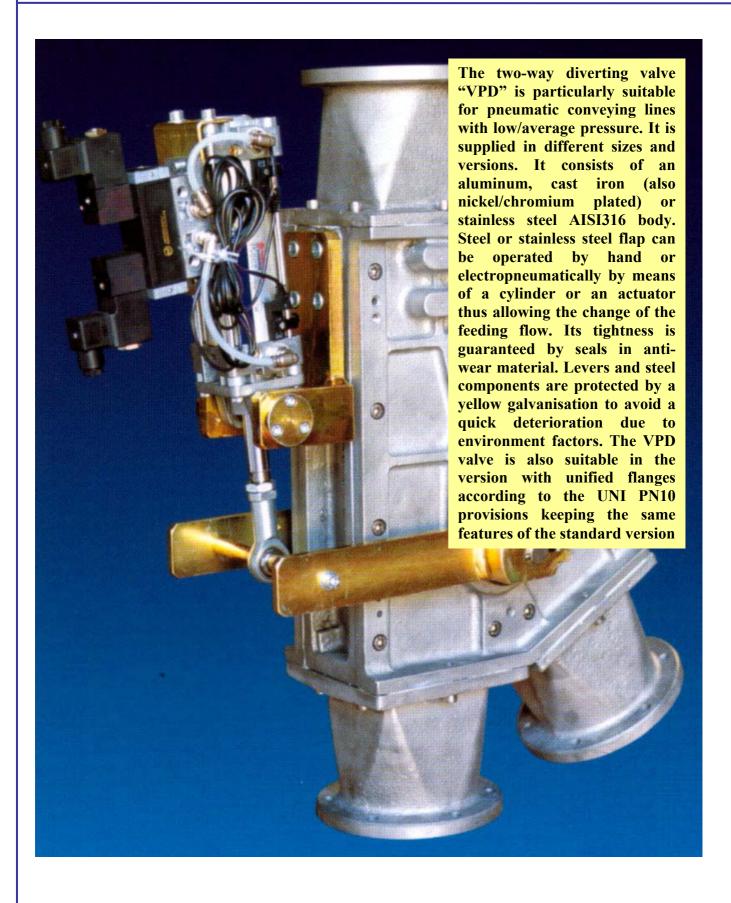

## **VPD Diverter Valve**

| TIPO<br>TYPE<br>TYPE<br>TYP | А   | В   | С   | D   | E  | øF  | øG  | øН  | 1   | 11  | øM | N. fori<br>holes N.<br>N. trous<br>Loch nr | N   | 0x01 | PxP1 | QxQ1 | R   | R1  | øS | N. fori<br>holes N.<br>N. trous<br>Loch nr |
|-----------------------------|-----|-----|-----|-----|----|-----|-----|-----|-----|-----|----|--------------------------------------------|-----|------|------|------|-----|-----|----|--------------------------------------------|
|                             | 613 | 377 | 118 | 287 | 12 | 117 | 95  | 50  | 260 | 360 | 9  | 4                                          | 207 | 146  | 122  | 70   | 58  | -   | 9  | 6                                          |
| VPD60                       | 613 | 377 | 118 | 287 | 12 | 117 | 95  | 55  | 260 | 360 | 9  | 4                                          | 207 | 146  | 122  | 70   | 58  | -   | 9  | 6                                          |
|                             | 613 | 377 | 118 | 287 | 12 | 117 | 95  | 60  | 260 | 360 | 11 | 4                                          | 207 | 146  | 122  | 70   | 58  | -   | 9  | 6                                          |
| VPD70                       | 613 | 377 | 118 | 287 | 12 | 128 | 105 | 70  | 260 | 360 | 11 | 4                                          | 207 | 146  | 122  | 70   | 58  | -   | 9  | 6                                          |
|                             | 613 | 377 | 118 | 287 | 12 | 128 | 105 | 76  | 260 | 360 | 11 | 4                                          | 207 | 146  | 122  | 70   | 58  | -   | 9  | 6                                          |
| VPD100                      | 672 | 404 | 134 | 322 | 14 | 148 | 125 | 83  | 280 | 370 | 11 | 4                                          | 195 | 166  | 142  | 90   | 72  | -   | 9  | 6                                          |
|                             | 672 | 404 | 134 | 322 | 14 | 148 | 125 | 89  | 280 | 370 | 11 | 4                                          | 195 | 166  | 142  | 90   | 72  | -   | 9  | 6                                          |
|                             | 680 | 404 | 138 | 322 | 14 | 166 | 140 | 98  | 280 | 370 | 11 | 6                                          | 195 | 166  | 142  | 90   | 72  | ~ : | 9  | 6                                          |
|                             | 680 | 404 | 138 | 322 | 14 | 175 | 150 | 108 | 280 | 370 | 11 | 6                                          | 195 | 166  | 142  | 90   | 72  | -   | 9  | 6                                          |
| VPD120                      | 786 | 490 | 148 | 314 | 14 | 192 | 165 | 114 | 370 | 405 | 11 | 6                                          | 204 | 204  | 172  | 118  | 98  | 98  | 11 | 8                                          |
|                             | 786 | 490 | 148 | 314 | 14 | 192 | 165 | 121 | 370 | 405 | 11 | 6                                          | 204 | 204  | 172  | 118  | 98  | 98  | 11 | 8                                          |
|                             | 786 | 490 | 148 | 314 | 14 | 192 | 165 | 129 | 370 | 405 | 11 | 6                                          | 204 | 204  | 172  | 118  | 98  | 98  | 11 | 8                                          |
| VPD150                      | 902 | 542 | 180 | 302 | 16 | 220 | 195 | 140 | 395 | 420 | 11 | 6                                          | 264 | 240  | 210  | 148  | 100 | 100 | 12 | 8                                          |
|                             | 902 | 542 | 180 | 302 | 16 | 250 | 215 | 150 | 395 | 420 | 11 | 6                                          | 264 | 240  | 210  | 148  | 100 | 100 | 12 | 8                                          |
|                             | 902 | 542 | 180 | 302 | 16 | 250 | 215 | 160 | 395 | 420 | 11 | 6                                          | 264 | 240  | 210  | 148  | 100 | 100 | 12 | 8                                          |