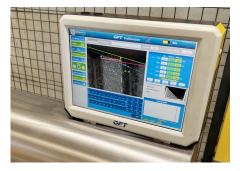

## Services offered:

Roll chill inspection report using the latest Optical Flute Testing (OFT) system Roll refluting with a compressive range of profile designs Roll regrinding and frosting including camber/taper profiles Final inspection